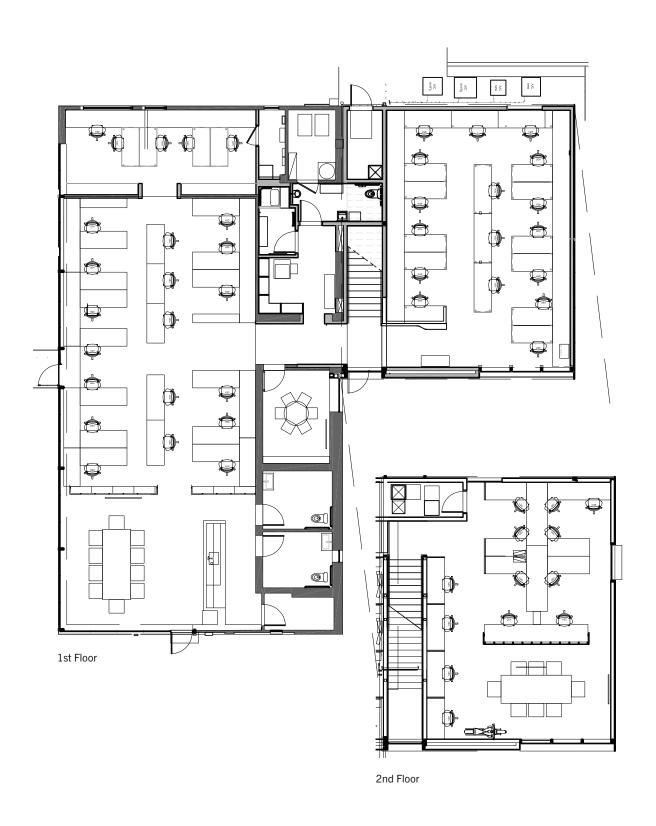

beautiful spaces designed for both collaboration and privacy. 4910 Burnet Road is located in the heart of the Burnet Road corridor, with restaurants and services within walking distance. A private parking lot located behind the building offers ample parking for employees and guests. Full of special details, 4910 Burnet is move-in ready.

#### **LOCATION**

4910 Burnet Rd., Austin, Texas 78756

#### **LEASE TERMS**

Building Size: 5,342 SF Base Rate: \$39/RSF/YR

Estimated NNN: \$19/RSF/FT includes water, gas, & electric

Parking: Private Lot with 25 spaces

Zoned: CS-V

#### **BUILDING FEATURES**

Two-story
Open floor concept
3 conference rooms
Landscaped patio
Private Yard
Lots of natural light
Galley Kitchen
Security System

### AVAILABLE

Spring 2022





## CONTACT

# **FLOOR PLAN**











#### **NEARBY RESTAURANTS & STORES**

1 HEB

2 Amy's Ice Cream

3 Torchy's Tacos

4 Tiny Pies

5 T-Loc's Sonora Takeout

6 Picnik

7 Pinthouse Pizza

8 Honest Mary's

9 Uchiko

10 Natural Grocer

11 Snooze Eatery

12 Central Market