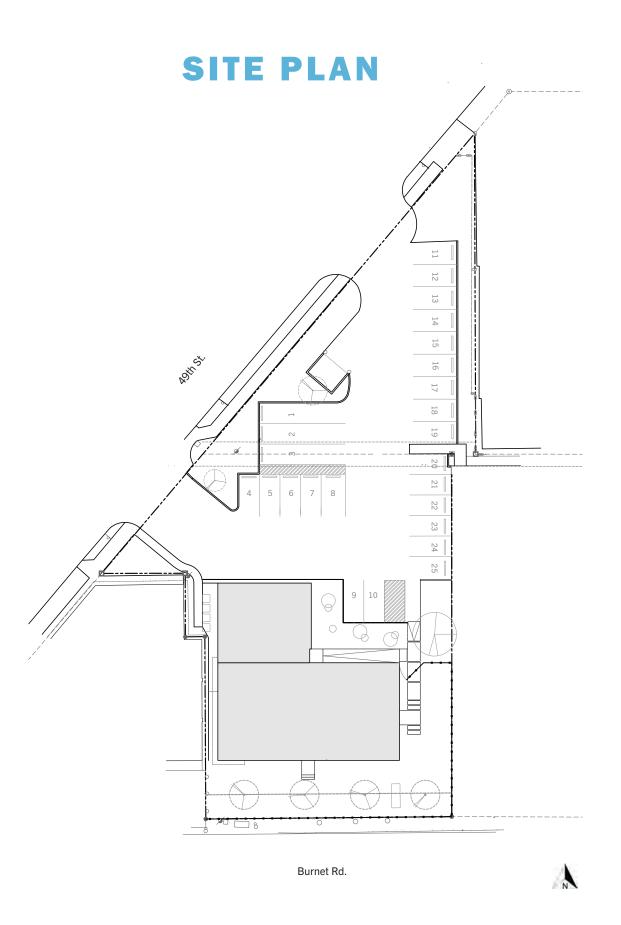

#### **LEASE TERMS**

Building Size: 5,342 SF Base Rate: \$39/RSF/YR

Estimated NNN: \$19/RSF/FT includes water, gas, & electric

Parking: Private Lot with 25 spaces

Zoned: CS-V