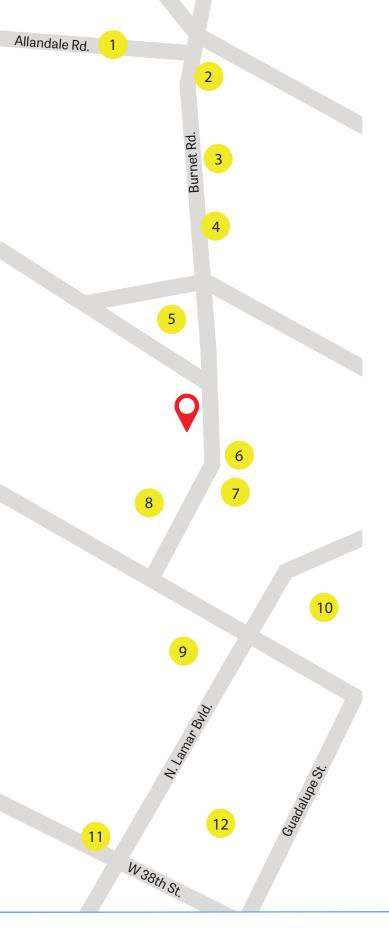

#### **NEARBY RESTAURANTS & STORES**

1 HEB

2 Amy's Ice Cream

3 Torchy's Tacos

4 Tiny Pies

5 T-Loc's Sonora Takeout

6 Picnik

7 Pinthouse Pizza

8 Honest Mary's

9 Uchiko

10 Natural Grocer

11 Snooze Eatery

12 Central Market