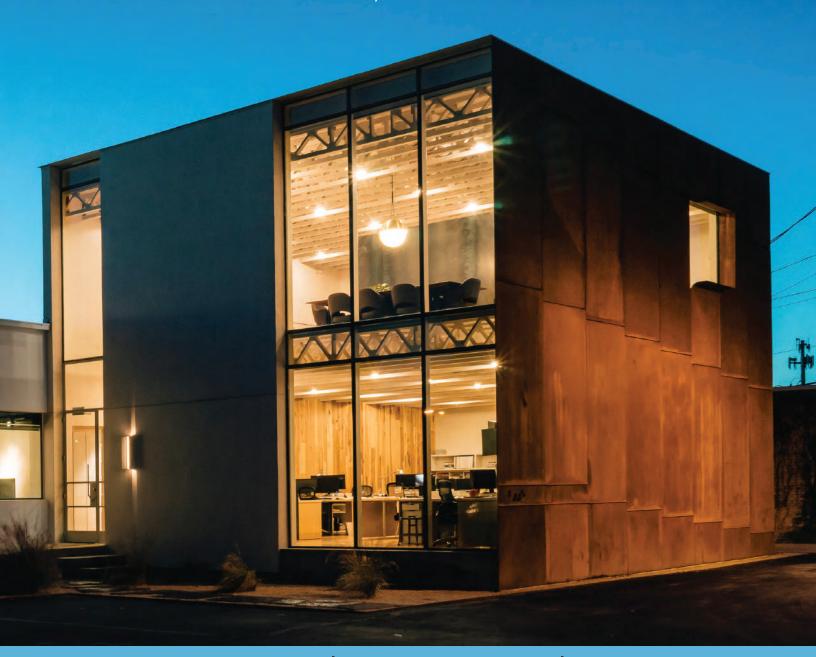

#### **ABOUT THE BUILDING**

Designed by Michael Hsu Office of Architecture as its home office and expanded in 2016, this exceptional building provides beautiful spaces designed for both collaboration and privacy. 4910 Burnet Road is located in the heart of the Burnet Road corridor, with restaurants and services within walking distance. A private parking lot located behind the building offers ample parking for employees and guests. Full of special details, 4910 Burnet is move-in ready.

#### **BUILDING FEATURES**

Two-story
Open floor concept
3 conference rooms
Landscaped patio
Private Yard
Lots of natural light
Galley Kitchen
Security System