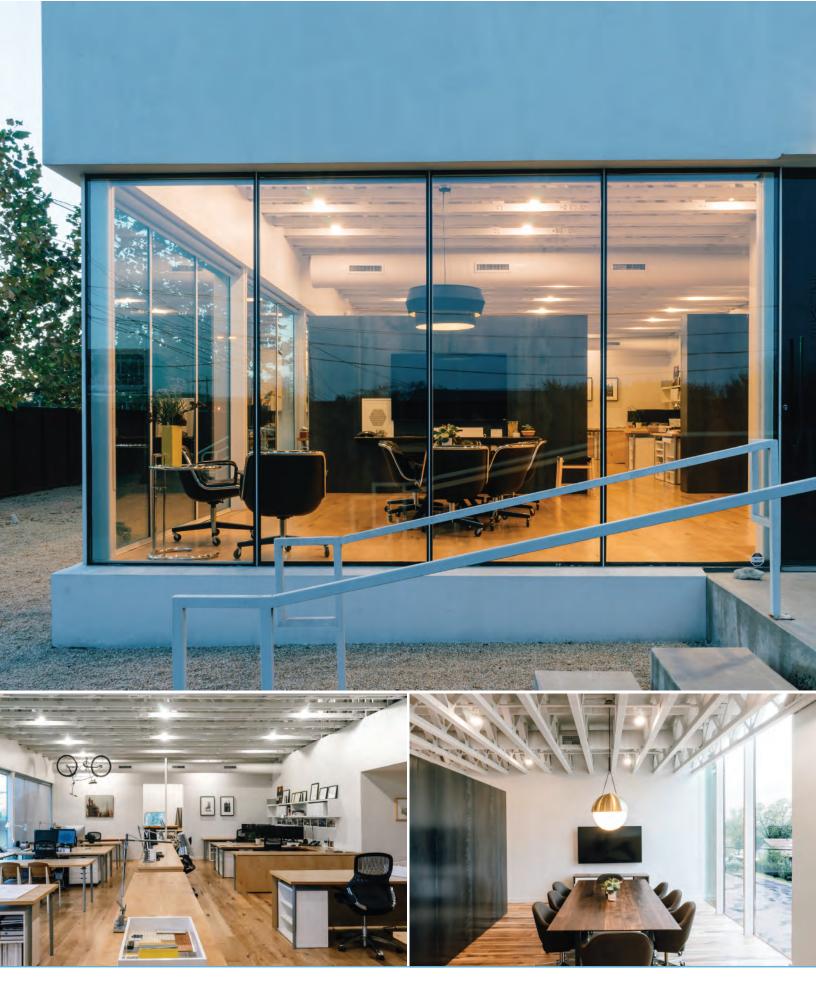

#### **ABOUT THE BUILDING**

Designed by Michael Hsu Office of Architecture as its home office and expanded in 2016, this exceptional building provides beautiful spaces designed for both collaboration and privacy. 4910 Burnet Road is located in the heart of the Burnet Road corridor, with restaurants and services within walking distance. A private parking lot located behind the building offers ample parking for employees and guests. Full of special details, 4910 Burnet is move-in ready.

#### **BUILDING FEATURES**

Two-story
Open floor concept
3 conference rooms
Landscaped patio
Private Yard
Lots of natural light
Galley Kitchen
Security System